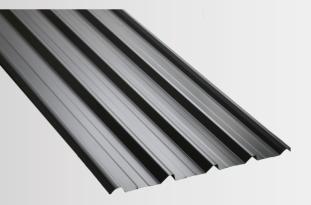

# **CONCEAL FIX ROOFING**

- ✓ Deep ribs, wide pans and concealed fixing to provide clean lines free of external fasteners.
- Provides for thermal expansion and contraction enabling longer sheet lengths before requiring expansion joints.
- ✓ Suitable for large industrial and commercial applications