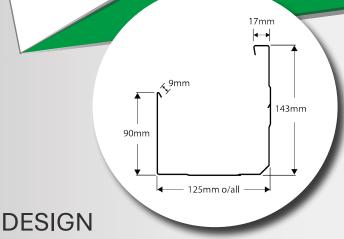

| HEIGHT                            | 143mm             |                      |  |  |
|-----------------------------------|-------------------|----------------------|--|--|
| WIDTH                             | 125mm             |                      |  |  |
| LENGTHS                           | Custom up to 9.0m |                      |  |  |
| EFFECTIVE CROSS<br>SECTIONAL AREA | Slotted           | 7753 mm <sup>2</sup> |  |  |
|                                   | Unslotted*        | 9881 mm²             |  |  |
| *Utilising Rear Overflow Spacers  |                   |                      |  |  |