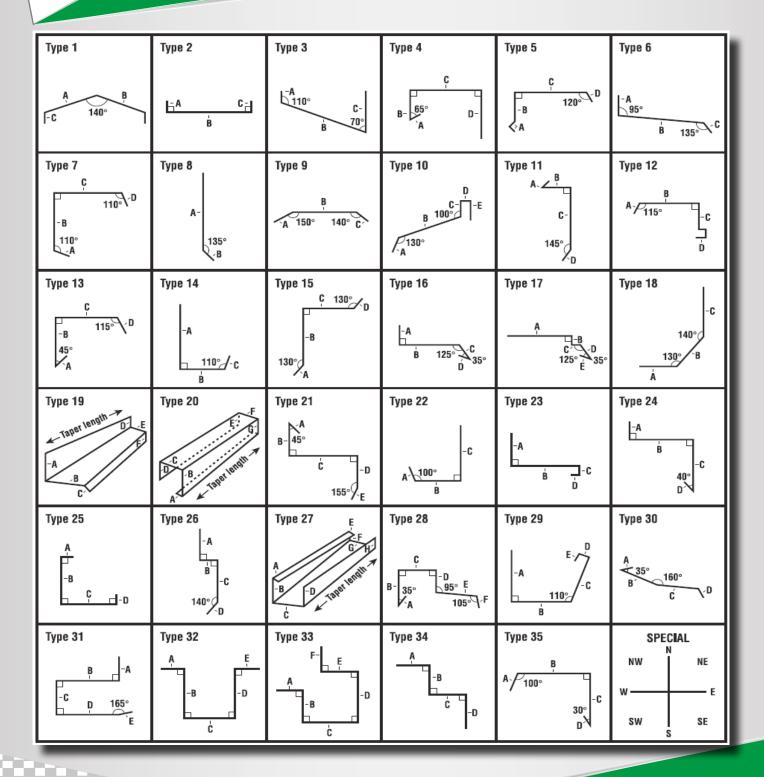

#### FLASHING SELECTION GUIDE

View our Flashing Selection Guide for commonly used flashing profiles and details.

#### **HOW TO ORDER**

- 1. Choose your preferred profile type, material and finish.
- 2. If using COLORBOND® steel, nominate the side on which the colour is required.
- 3. Specify dimension by letters shown in the diagrams. A larger image can be viewed on our website.
- 4. Nominate the angles on all bends.
- 5. Nominate the quantity and length of the flashing.

#### **Example**

- 1. Type 4, Colour Surfmist
  - 2. Colour on Side C
- 3. A 15mm, B 100mm, C 150mm, D 150mm
  - 4. AB 65°, BC 90°, CD 90°
    - 5. 1 of, 2550mm

## FLASHING SELECTION GUIDE